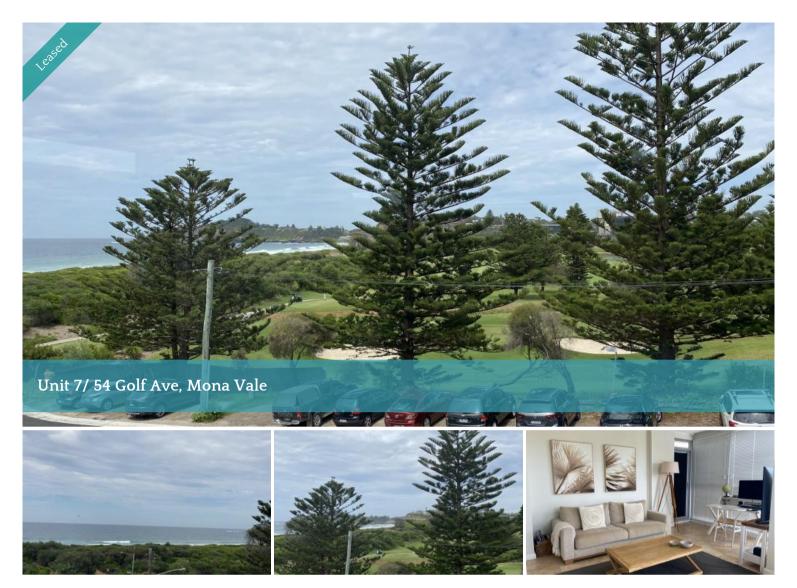

## FOOTSTEPS AWAY FROM SAND AND SURF.

Immaculately presented and located at the front of the building on the top floor is this two bedroom apartment offering ocean and golf course views.

- Light, bright, open-plan living and dining room
- Modern, Caesar Stone kitchen with dishwasher
- Two good sized bedrooms with built-ins.
- Modern fully-tiled bathroom.
- Travertine flooring throughout.
- Lock-up garage, internal laundry.