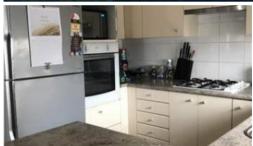

- Generous open plan living area leads to 2 separate balconies.
- 2 bedrooms with built-ins, master with en-suite and private balcony.
- Separate kitchen with gas cook top and dishwasher.
- Main bathroom with spa.
- Internal laundry with dryer.