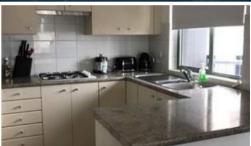

- Generous open plan living area leads to 2 separate balconies.
- 2 bedrooms with built-ins, master with en-suite and private balcony.
- Separate kitchen with gas cook top and dishwasher.
- Main bathroom with spa.
- Internal laundry with dryer.