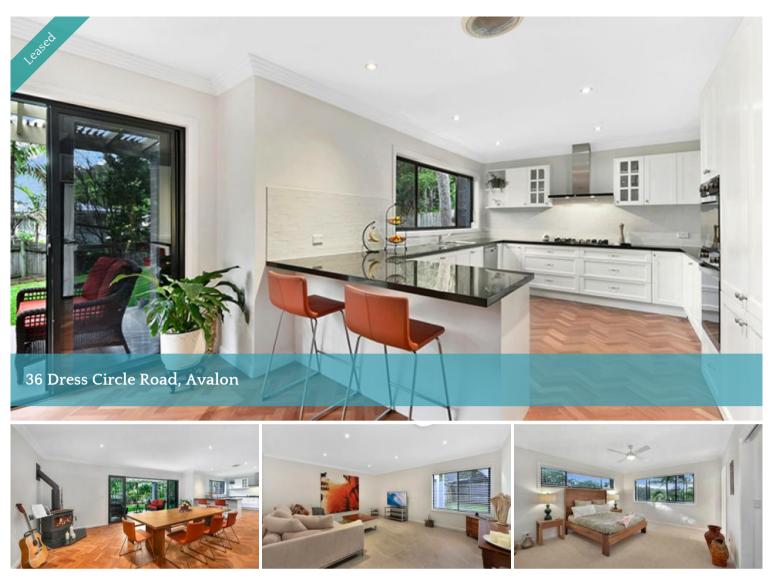

## "SIMPLY IRRESISTABLE"

Spacious Tri level family home.
2 separate living areas offer both formal and informal living.
4 generous sized bedrooms with built-ins, walk in robe & en-suite to master.
2 additional bathrooms one with spa bath.
Loft area ideal for home office or study.
Gourmet kitchen with dishwasher and gas cooking.
Family room with combustion fire place.
Double auto lock up garage.
Includes lawn maintenance.
Easy stroll to Avalon Village.
INSPECTION ANYTIME BY APPOINTMENT