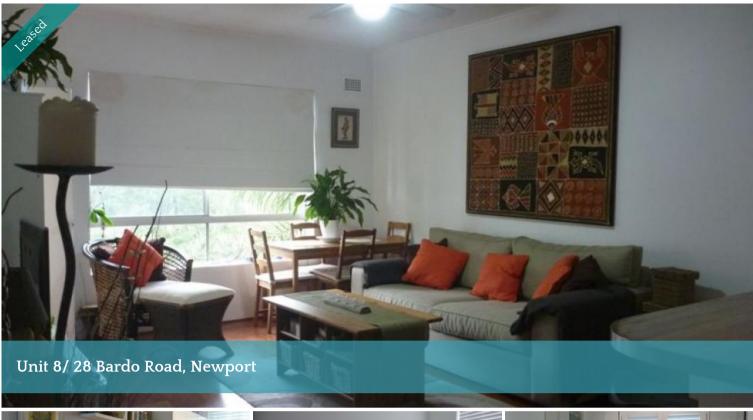

## LIGHT, BRIGHT & AIRY

- •Walk to beach from this renovated east facing apartment.
- ♦Located on top floor at rear of building in small complex of 12.
- 2 bedrooms with built-ins.
- Modern kitchen with timber bench tops, breakfast bar and gas cooking.
- ♦Private leafy outlook.
- ♦High ceilings throughout with remote control fans.
- ♦Off street car space.
- $\bullet \ensuremath{\text{Level}}$  walk to Newport village restaurants and shops.