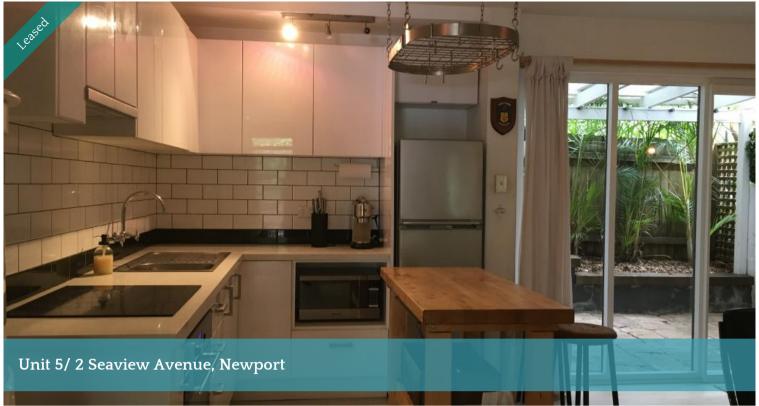

## Features Include:

- Open plan living area leads to covered courtyard.
- Great size bedroom with built-in robe.
- Modern kitchen with Fridge included.
- Timber floorboards throughout.
- Recently painted.
- Share laundry with machines and dryers provided.
- Leafy outlook.
- Off street car space.
- Small pet considered, subject to strata approval.

A great unit to enjoy all Newport has to offer.

Inspections as advertised or any other time by appointment.

Price\$470PWProperty TypeRentalProperty ID116