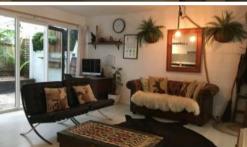

## Features Include:

- Open plan living area leads to covered courtyard.
- Great size bedroom with built-in robe.
- Modern kitchen with Fridge included.
- Timber floorboards throughout.
- Recently painted.
- Share laundry with machines and dryers provided.
- Leafy outlook.
- Off street car space.
- Small pet considered, subject to strata approval.