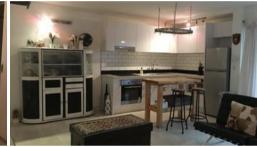

## Features Include:

- Open plan living area leads to covered courtyard.
- Great size bedroom with built-in robe.
- Modern kitchen with Fridge included.
- Timber floorboards throughout.
- Recently painted.
- Share laundry with machines and dryers provided.
- Leafy outlook.
- Off street car space.