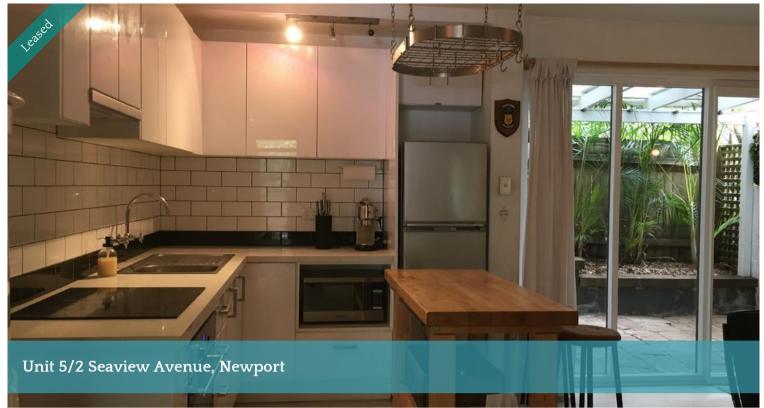

## WALK TO BEACH

Enjoy the convenient location of this one bedroom ground floor unit located only moments away from shops, cafes, and Newport beach.

## Features Include:

- Open plan living area leads to covered courtyard.
- Great size bedroom with built-in robe.
- Modern kitchen with Fridge included.
- Timber floorboards throughout.
- Recently painted.
- Share laundry with machines and dryers provided.
- Leafy outlook.
- Off street car space.

A great unit to enjoy all Newport has to offer.

Inspections open house or any other time by appointment.

Price \$500 Per Week

Property Type rental Property ID 35