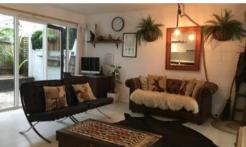

## Features Include:

- Open plan living area leads to covered courtyard.
- Great size bedroom with built-in robe.
- Modern kitchen with Fridge included.
- Timber floorboards throughout.
- Recently painted.
- Share laundry with machines and dryers provided.
- Leafy outlook.
- Off street car space.