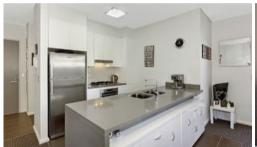

Open plan living/dining area with free flowing access to both front and rear courtyards.

Galley kitchen, Caeserstone benchtops & breakfast bar, glass splashback, gas cooking, quality S/S appliances.

2 generous sized bedrooms with built-ins.