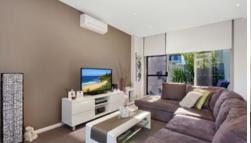

Open plan living/dining area with free flowing access to both front and rear courtyards.

Galley kitchen, Caeserstone benchtops & breakfast bar, glass splashback, gas cooking, quality S/S appliances.

2 generous sized bedrooms with built-ins.