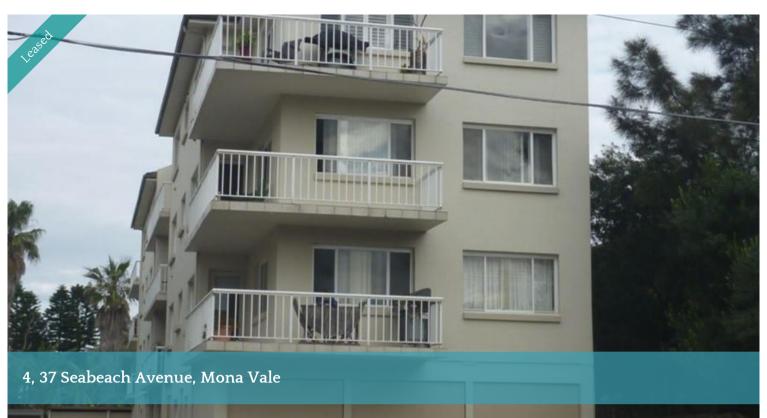

## STROLL TO BEACH

Light filled 2 bedroom apartment.

Spacious living area opens to east facing covered balcony.

Generous sized bedrooms with built-ins.

Renovated bathroom with heated floor.

Well presented kitchen with dishwasher.

## **2 1 1 1**

Price \$575 PW
Property Type rental
Property ID 46