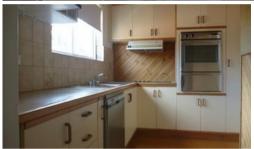

## STROLL TO BEACH

Light filled 2 bedroom apartment.

Spacious living area opens to east facing covered balcony.

Generous sized bedrooms with built-ins.

Renovated bathroom with heated floor.

Well presented kitchen with dishwasher.