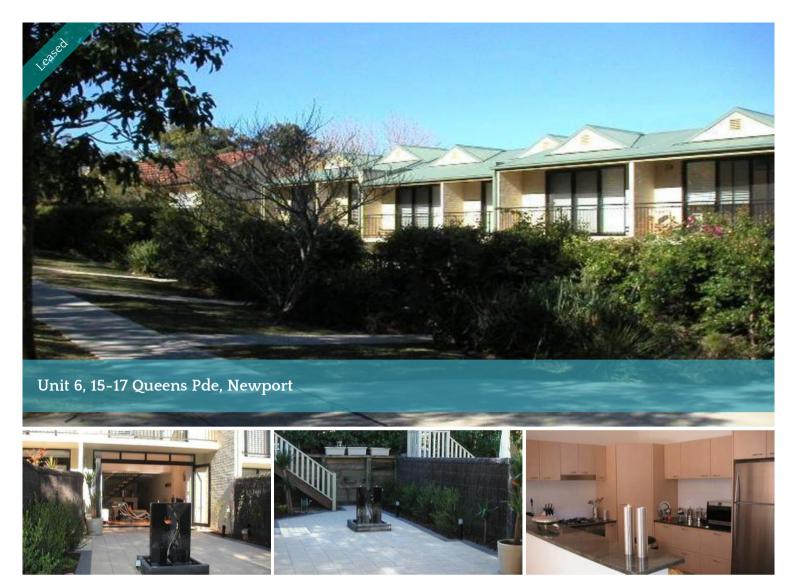

## **DESIGNER TOWNHOUSE**

- Located in small complex of 7.
- Two story 3 bedroom townhouse.
- Open plan living with timber floors.
- 3 bedrooms all with built-ins
- Master with full en-suite bathroom.
- Front and rear courtyards.
- Balconies off bedrooms 2 & 3.
- Double basement security parking with access to rear of townhouse.