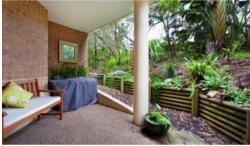

## LAKESIDE APARTMENT

Enjoying a fantastic location moments away from Narrabeen beach, lake, cafes and transport. Features include:

- Spacious lounge & dining area, leading out to private balcony.
- One queen size bedroom with generous built-in-robe.
- Good sized kitchen with ample bench & cupboard space.
- Floating timber flooring to living area.
- Full bathroom + internal laundry & linen cupboard.
- Modern security block.