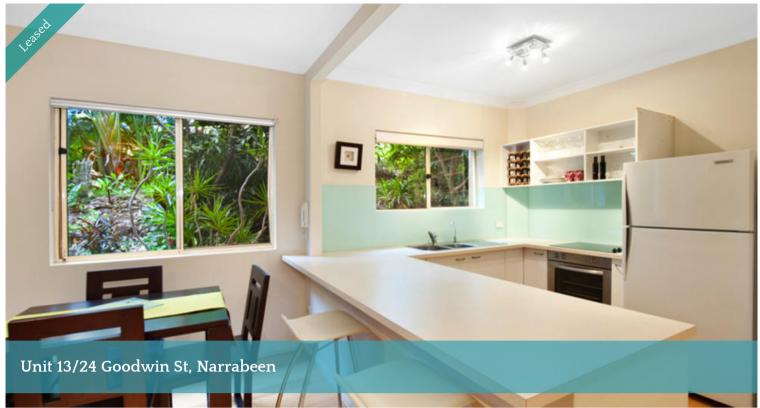

## LAKESIDE APARTMENT

Enjoying a fantastic location moments away from Narrabeen beach, lake, cafes and transport. Features include:

- Spacious lounge & dining area, leading out to private balcony.
- One queen size bedroom with generous built-in-robe.
- Good sized kitchen with ample bench & cupboard space.
- Floating timber flooring to living area.
- Full bathroom + internal laundry & linen cupboard.
- Modern security block.