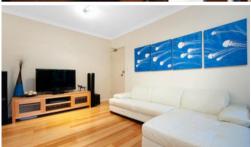

## LAKESIDE APARTMENT

Enjoying a fantastic location moments away from Narrabeen beach, lake, cafes and transport. Features include:

- Spacious lounge & dining area, leading out to private balcony.
- One queen size bedroom with generous built-in-robe.
- Good sized kitchen with ample bench & cupboard space.
- Floating timber flooring to living area.
- Full bathroom + internal laundry & linen cupboard.
- Modern security block.