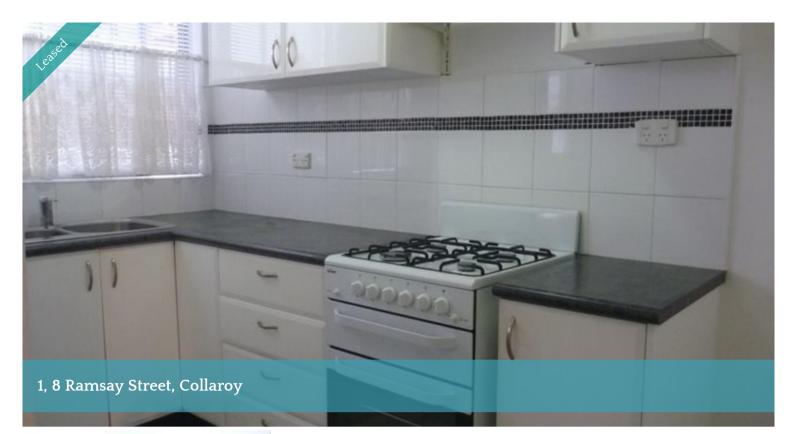

## STROLL TO BEACH

Large elevated ground floor apartment, offering king size bedroom generous living area all freshly painted and newly carpeted, full bathroom, modern kitchen, gas cooking, internal laundry lock-up garage.