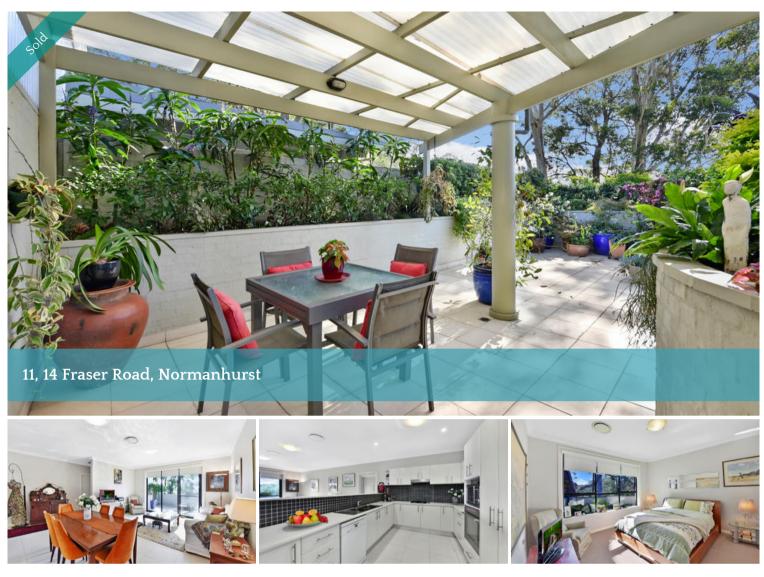

## "RELAXED LIVING FOR THE OVER 55'S"

Exclusively for the over 55's and set towards the rear of complex all within easy level strolling distance to Normanhurst shops, railway, cafes and parks is this generous sized north facing first floor three bedroom apartment that offers:-

\* Light filled open living area that leads to sunny private north facing covered entertaining terrace.

- \* Master bedroom with full ensuite bathroom and WIR/dressing room.
- \* Large modern kitchen with gas cooktop, stone bench tops & stainless steel appliances.
- \* High ceilings throughout.
- \* Ducted R/C air-conditioning.
- \* Spacious internal laundry with storage cupboards.
- \* Double auto lock-up garage.
- \* Pet friendly subject to body corporate approval.

Could this be the one you have been looking for? Now is your opportunity to enjoy everything that "Northerleigh Apartment" has to offer with easy access to all amenities and only a short drive to M1 and Central Coast.