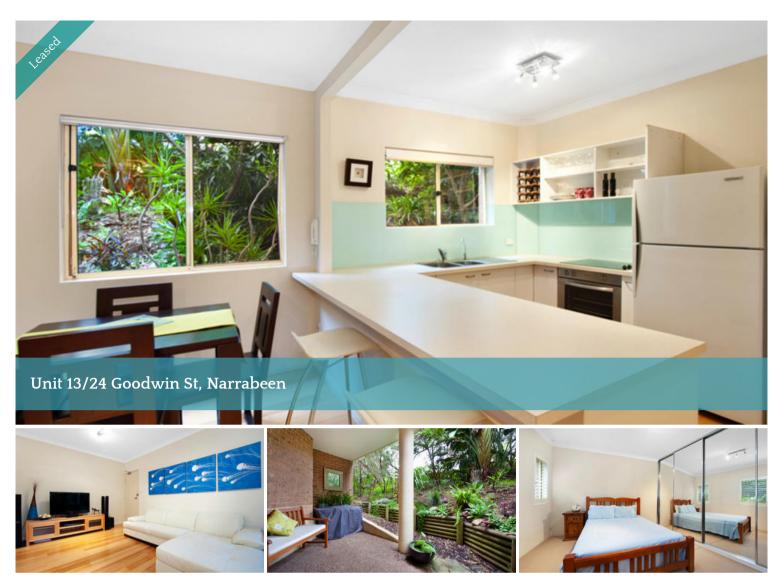

## LAKESIDE APARTMENT

Enjoying a fantastic location moments away from Narrabeen beach, lake, cafes and transport. Features include:

- Spacious lounge & dining area, leading out to private balcony.
- One queen size bedroom with generous built-in-robe.
- Good sized kitchen with ample bench & cupboard space.
- Floating timber flooring to living area.
- Full bathroom + internal laundry & linen cupboard.
- Modern security block.