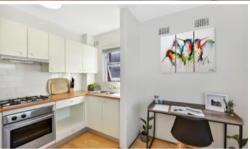

- Entry hallway leads to generous sized L shaped open plan living area with floating floorboards and gas heating.
- Neat and tidy kitchen with gas cooking.
- Two queen size carpeted bedrooms with built-in wardrobes.
- Tidy original bathroom.
- Linen Cupboard.
- Off street car space.
- Common well equipped laundry with space for own machine.