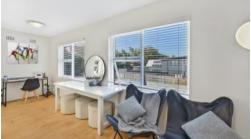

- Entry hallway leads to generous sized L shaped open plan living area with floating floorboards and gas heating.
- Neat and tidy kitchen with gas cooking.
- Two queen size carpeted bedrooms with built-in wardrobes.
- Tidy original bathroom.
- Linen Cupboard.
- Off street car space.
- Common well equipped laundry with space for own machine.