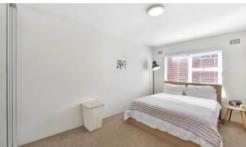

- Entry hallway leads to generous sized L shaped open plan living area with floating floorboards and gas heating.
- Neat and tidy kitchen with gas cooking.
- Two queen size carpeted bedrooms with built-in wardrobes.
- Tidy original bathroom.
- Linen Cupboard.
- Off street car space.
- Common well equipped laundry with space for own machine.