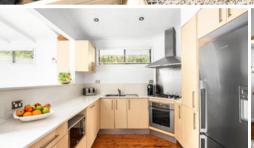

Modern kitchen with gas cooking.

Family room opens to sunny private courtyard garden.

3 bedrooms.

2 bathrooms.

Master bedroom overlooks pool.

Polished timber floors throughout.

Double carport.

Pet friendly.