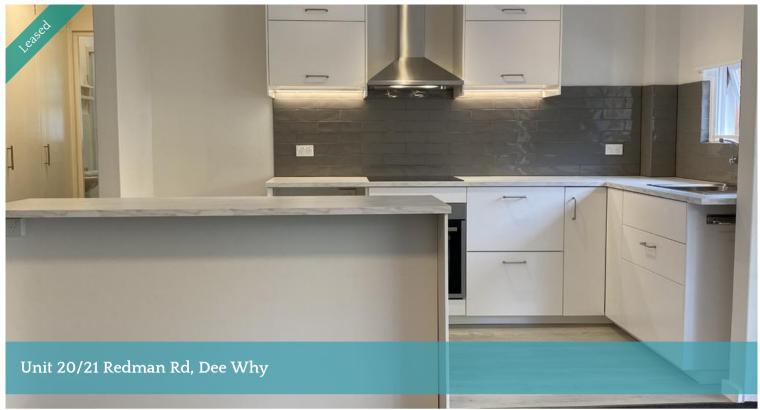

## **CONVENIENT LOCATION**

Easy living from this light and bright renovated top floor one-bedroom apartment located towards the rear of the building and all within a short stroll to Dee Why town centre, transport, beach & restaurants. Features include:-

- Spacious open living area leading to sunny balcony with awning.
- New stylish designer kitchen with lots of storage and bench space.
- Leafy outlook from queen sized bedroom with built-ins and ceiling fan.
- Large linen/storage cupboard in hallway.
- Car space.
- Share laundry with machines provide.
- New carpet, blinds & paint throughout.
- Lock up storage.