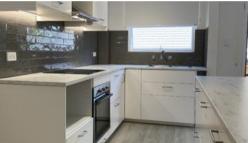

- Spacious open living area leading to sunny balcony with awning.
- New stylish designer kitchen with lots of storage and bench space.
- Leafy outlook from queen sized bedroom with built-ins and ceiling fan.
- Large linen/storage cupboard in hallway.
- Car space.
- Share laundry with machines provide.
- New carpet, blinds & paint throughout.
- Lock up storage.