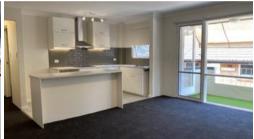

- Spacious open living area leading to sunny balcony with awning.
- New stylish designer kitchen with lots of storage and bench space.
- Leafy outlook from queen sized bedroom with built-ins and ceiling fan.
- Large linen/storage cupboard in hallway.
- Car space.
- Share laundry with machines provide.
- New carpet, blinds & paint throughout.
- Lock up storage.