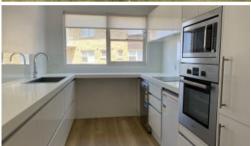

- Ocean views are an added bonus from this modern kitchen with integrated fridges & dishwasher.
- Master bedroom with built-ins.
- Balcony access from living and bedroom.
- Generous full bathroom.
- Internal laundry.
- Auto lock up garage car space.