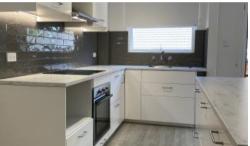

## **CONVENIENT LOCATION**

Easy living from this light and bright renovated top floor one-bedroom apartment located towards the rear of the building and all within a short stroll to Dee Why town centre, transport, beach & restaurants. Features include:-

- Spacious open living area leading to sunny balcony with awning.
- New stylish designer kitchen with lots of storage and bench space.
- Leafy outlook from queen sized bedroom with built-ins and ceiling fan.
- Large linen/storage cupboard in hallway.
- Car space.
- Share laundry with machines provide.
- New carpet, blinds & paint throughout.
- Lock up storage.