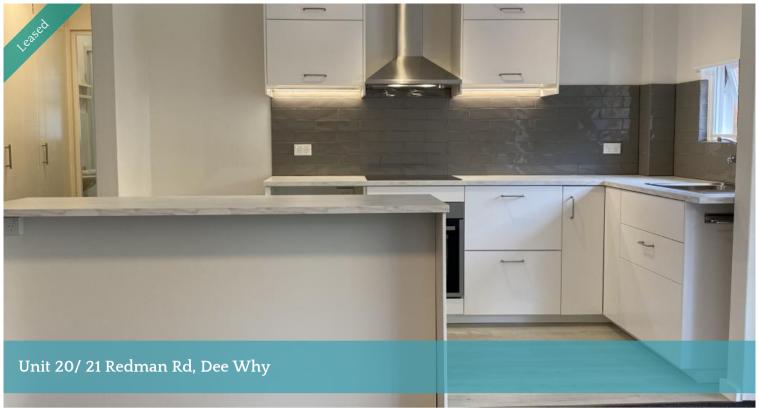

## **CONVENIENT LOCATION**

Easy living from this light and bright renovated top floor one-bedroom apartment located towards the rear of the building and all within a short stroll to Dee Why town centre, transport, beach & restaurants. Features include:-

- Spacious open living area leading to sunny balcony with awning.
- New stylish designer kitchen with lots of storage and bench space.
- Leafy outlook from queen sized bedroom with built-ins and ceiling fan.
- Large linen/storage cupboard in hallway.
- Car space.
- Share laundry with machines provide.
- New carpet, blinds & paint throughout.
- Lock up storage.