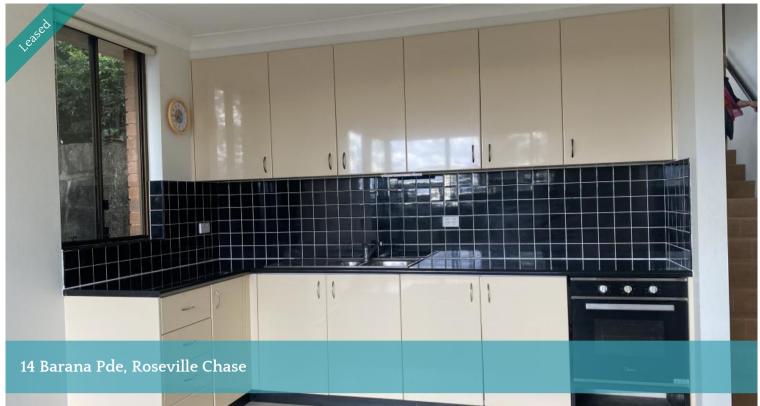

## PRIVATE GARDEN RETREAT.

Valley views from this peaceful north east facing light filled 2 bedroom apartment with wrap around balcony. Open plan living area leads to large secluded entertaining terrace. Good sized bedrooms both offering built in robes, modern bathroom with laundry facilities. Split system air conditioning units in master bedroom & living area. Dual street access. Suitable for a single person working from home or executive couple. Close to bus stop, easy access to expressways to city