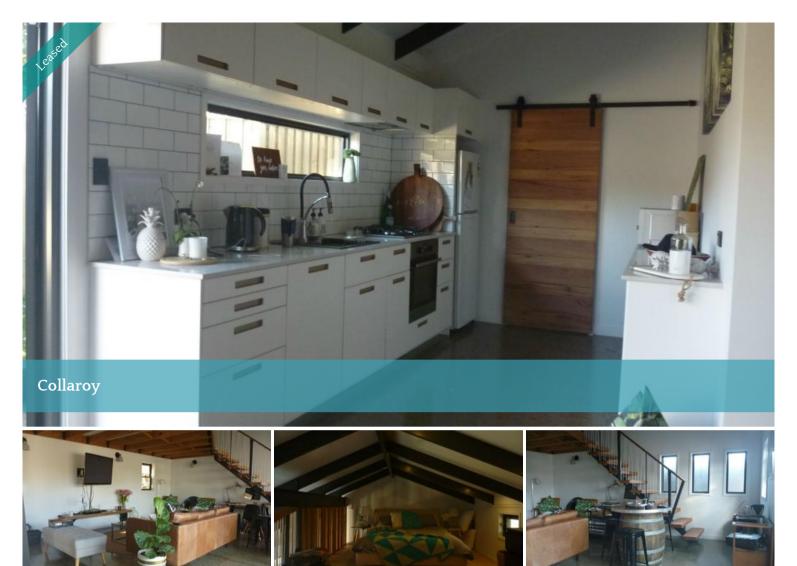

## NEW GARDEN FLAT

Private industrial style loft apartment. Galley Kitchen with gas cooktop. Polished concrete floors. Enclosed courtyard. Study or guest bedroom. Laundry. Foxtel ready. Includes Gas.

The above information provided has been furnished to us by the vendor/s. We have not verified whether or not that information is accurate and do not have any belief in one way or the other in its accuracy. We do not accept any responsibility to any person for its accuracy and do no more than pass it on. All interested parties should make and rely upon their own inquiries in order to determine whether or not this information is in fact accurate.