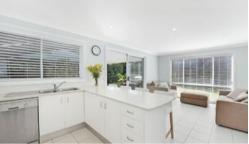

4 Bedrooms, 3 with built-ins, master with W.I.R.

Full family bathroom + en-suite to main bedroom & downstairs powder room.

Modern kitchen with granite bench tops and gas cooking.

Separate lounge and separate dining areas.