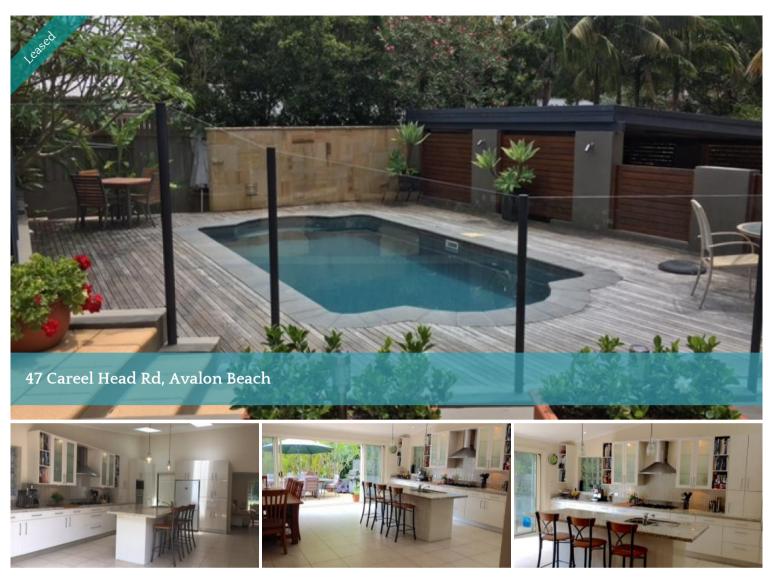

## RESORT BEACHSIDE LIVING

Hidden oasis on large level tropical landscaped gardens is where you will find this impressive north facing light filled single level family home that offers complete peace, privacy and tranquility.

Formal lounge with open fireplace and cathedral ceiling. Generous sized open plan informal living and dining area that leads to outdoor entertaining terrace overlooking sparkling in-ground pool. Modern gourmet kitchen with European appliances and granite island bench. 3 good sized bedrooms, full designer family bathroom, built-ins, en-suite and storage. Level enclosed rear garden, double carport.

Located within minutes stroll to shops restaurants and beaches. This home is being offered partly furnished or unfurnished and rent includes, gas, electricity, water usage, garden and pool maintenance. Available 21<sup>st</sup> December 2016. Inspections also available anytime by appointment.