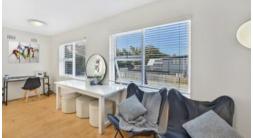

- Entry hallway leads to generous sized L shaped open plan living area with floating floorboards and gas heating.
- Neat and tidy kitchen with gas cooking.
- Two queen size carpeted bedrooms with built-in wardrobes.
- Tidy original bathroom.
- Linen Cupboard.
- Off street car space.
- Common well equipped laundry with space for own machine.