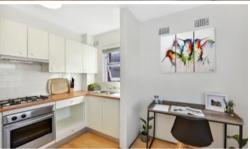

- Entry hallway leads to generous sized L shaped open plan living area with floating floorboards and gas heating.
- Neat and tidy kitchen with gas cooking.
- Two queen size carpeted bedrooms with built-in wardrobes.
- Tidy original bathroom.
- Linen Cupboard.
- Off street car space.
- Common well equipped laundry with space for own machine.