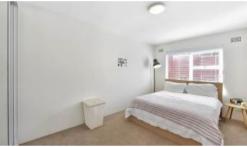

- Entry hallway leads to generous sized L shaped open plan living area with floating floorboards and gas heating.
- Neat and tidy kitchen with gas cooking.
- Two queen size carpeted bedrooms with built-in wardrobes.
- Tidy original bathroom.
- Linen Cupboard.
- Off street car space.
- Common well equipped laundry with space for own machine.