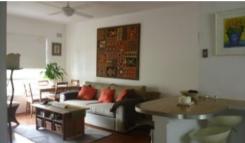

## LIGHT BRIGHT & AIRY

Walk to beach from this top floor east facing 2 bedroom apartment in small complex of 12.

- Open plan living area.
- With private leafy outlook.
- 2 bedrooms with built-ins.
- High ceilings throughout.
- Modern kitchen with timber bench tops, breakfast bar and gas cooking.
- Renovated bathroom.
- Off street car space.
- Share Laundry.
- Level walk to Newport village restaurants, shops and beach.