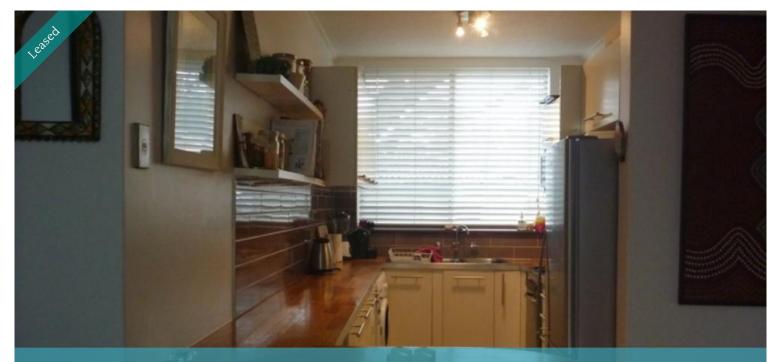

## LIGHT BRIGHT & AIRY

Walk to beach from this top floor east facing 2 bedroom apartment in small complex of 12.

- Open plan living area.
- With private leafy outlook.
- 2 bedrooms with built-ins.
- High ceilings throughout.
- Modern kitchen with timber bench tops, breakfast bar and gas cooking.
- Renovated bathroom.
- Off street car space.
- Share Laundry.
- Level walk to Newport village restaurants, shops and beach.