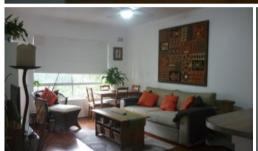

## LIGHT BRIGHT & AIRY

Walk to beach from this top floor east facing 2 bedroom apartment in small complex of 12.

- Open plan living area.
- With private leafy outlook.
- 2 bedrooms with built-ins.
- High ceilings throughout.
- Modern kitchen with timber bench tops, breakfast bar and gas cooking.
- Renovated bathroom.
- Off street car space.
- Share Laundry.
- Level walk to Newport village restaurants, shops and beach.