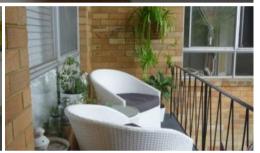

## LIGHT BRIGHT & AIRY

Walk to beach from this top floor east facing 2 bedroom apartment in small complex of 12.

- Open plan living area.
- With private leafy outlook.
- 2 bedrooms with built-ins.
- High ceilings throughout.
- Modern kitchen with timber bench tops, breakfast bar and gas cooking.
- Renovated bathroom.
- Off street car space.
- Share Laundry.
- Level walk to Newport village restaurants, shops and beach.